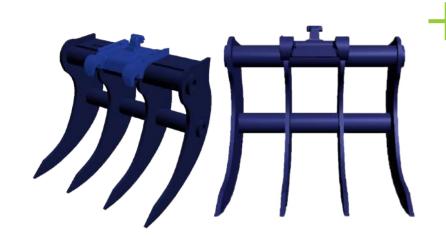

# FIEKO MULTIRIPPER BUCKET

- Anti-abrasion steel teeth
- Reinforced construction for troublefree usage
- Simple tips or fitted with keyed teeth
- Designed specifically to suit the geometry of the machine

### THE CUSTOMISED RIPPER

We build the FLEKO you need: you can select the width, the number of rippers, whether or not they are fitted with teeth, etc.

Accessory used to remove rocks, remove roots, gather rubble, sort stones, etc.

## Rock RIPPER TOOTH

- Anti-abrasion steel reinforcements
- Reinforced quick-connect coupler bracket for improved strength and durability
- Fitted with an interchangeable, keyed tooth

THE SOLO **RIPPER** 

Accessory used for demolition and riprap work suitable for the size of your machine. Ideal for working hard, rocky ground, removing tree stumps, etc.

ALTERNATIVE: the Klac marguerite SOLO, the tool holder which can be fitted with a ripper tooth (or a bucket, rake, clay blade, root cutter, etc.)