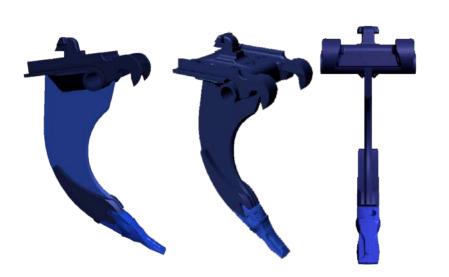

# FIEKO MULTIRIPPER BUCKET

- Anti-abrasion steel teeth
- Reinforced construction for troublefree usage
- Simple tips or fitted with keyed teeth
- Designed specifically to suit the geometry of the machine

### THE CUSTOMISED RIPPER

We build the FLEKO you need: you can select the width, the number of rippers, whether or not they are fitted with teeth, etc.

Accessory used to remove rocks, remove roots, gather rubble, sort stones, etc.

Accessory used for demolition and riprap work suitable for the size of your machine. Ideal for working hard, rocky ground, removing tree stumps, etc.

ALTERNATIVE: the Klac marguerite SOLO, the tool holder which can be fitted with a ripper tooth (or a bucket, rake, clay blade, root cutter, etc.)