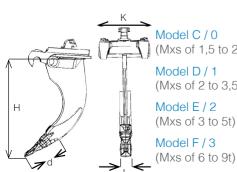

#### THE RANGE Multi ripper FLEKO

Model E / 2

(Mxs of 3 to 5t)

Model D / 1 (Mxs of 2 to 3,5t)

Model F/3 (Mxs of 6 to 9t)

Model C / 0 (Mxs of 1,5 to 2t)

| Туре            | Width<br>W<br>mm | <b>N</b> r<br>Teeth | Weight* | Height<br>H<br>mm |
|-----------------|------------------|---------------------|---------|-------------------|
| YFC4-040-03AA1B | 400              | 3                   | 60      | 450               |
| YFD4-050-03AA1B | 500              | 3                   | 75      | 620               |
| YFE4-060-04AA1B | 600              | 4                   | 95      | 650               |
| YFF4-080-05AA1B | 800              | 5                   | 130     | 700               |

#### THE RANGE ROCK Ripper tooth

Model C / 0 (Mxs of 1,5 to 2t)

Model D / 1 (Mxs of 2 to 3,5t) Model E / 2

Model F/3 (Mxs of 6 to 9t)

| Type       | Weight* | Height<br>H<br>mm | Thickness<br>mm | Width<br>K/L<br>mm |
|------------|---------|-------------------|-----------------|--------------------|
| YDX45AG1CB | 24      | 450               | 20              | 200/60             |
| YDX50AG2DB | 31      | 500               | 20              | 230/60             |
| YDX55AI9EB | 60      | 550               | 25              | 270/85             |
| YDX60AJ1FB | 85      | 600               | 25              | 330/100            |